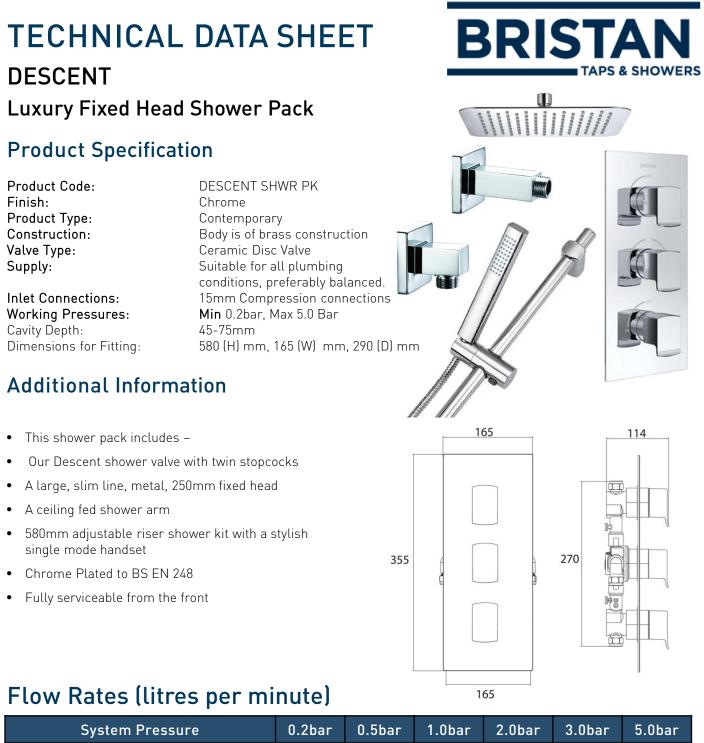

| System Pressure         | 0.2bar | 0.5bar | 1.0bar | 2.0bar | 3.0bar | 5.0bar |
|-------------------------|--------|--------|--------|--------|--------|--------|
| DSC SHC3STP C -Outlet 1 | 7.7    | 14.2   | 20.7   | 29.27  | 35.85  | 46.29  |
| DSC SHC3STP C –Outlet 2 | 7.3    | 14     | 20.8   | 29.42  | 36.03  | 46.51  |